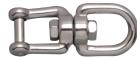

## EYE AND JAW SWIVEL WITH NO SNAG PIN 316 STAINLESS STEEL

Suncor Exclusive

WLL WT PACKAGING EACH INNER CARTON ITEM В D UPC (height) (width) TYPE (length) (qty) (qty) (qty) S0155-NS06 1/4" 0.60" 0.60" 0.45" 0.23" 1.96" 1.06" 2.55" 0.60" 600 0.13 POLYBAG 300 791506034117 10 S0155-NS08 5/16" 0.75" 0.82" 0.68" 0.30" 2.68" 1.38" 3.45" 0.62" 1,100 0.29 POLYBAG 5 100 791506034124

## **NOTE:**

NO SNAG SHACKLE PIN SITS FLUSH WITH BODY OF SWIVEL. SUNCOR RECOMMENDS USING THREAD LOCKING FLUID WITH THIS TYPE OF SWIVEL. SWIVELS ARE POSITIONING DEVICES AND ARE NOT INTENDED TO ROTATE UNDER LOAD. ALL DIMENSIONS ARE NOMINAL (+/- 3%) AND ARE SUBJECT TO CHANGE WITHOUT NOTICE.