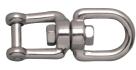

## EYE AND JAW SWIVEL WITH NO SNAG PIN 316 STAINLESS STEEL

Suncor Exclusive

WLL WT PACKAGING EACH INNER CARTON ITEM В D UPC (height) (width) TYPE (length) (qty) (qty) (qty) S0155-NS06 1/4" 0.60" 0.60" 0.45" 0.23" 1.96" 1.06" 2.55" 0.60" 600 0.13 POLYBAG 300 791506034117 10 S0155-NS08 5/16" 0.75" 0.82" 0.68" 0.30" 2.68" 1.38" 3.45" 0.62" 1,100 0.29 POLYBAG 5 100 791506034124

## **NOTE:**

NO SNAG SHACKLE PIN SITS FLUSH WITH BODY OF SWIVEL. SUNCOR RECOMMENDS USING THREAD LOCKING FLUID WITH THIS TYPE OF SWIVEL. SWIVELS ARE POSITIONING DEVICES AND ARE NOT INTENDED TO ROTATE UNDER LOAD. ALL DIMENSIONS ARE NOMINAL (+/- 3%) AND ARE SUBJECT TO CHANGE WITHOUT NOTICE.